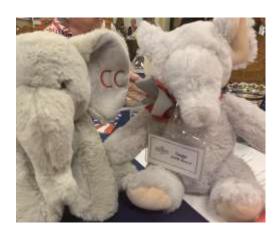

President, Cark Co RWC, Mary Ann Elkins KFRW President Pam Roberts

Sage met a new friend, CC, at the Clark County RWC Meeting