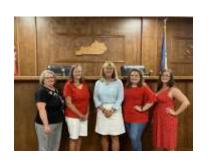

## Photos from around the Commonwealth of Kentucky! May to August 2021

President speaks in Barren County

President nominates Barb Ellerbrook for NFRW Member at Large in DC

President of the Oldham Co RWC. Debby Neal Pate